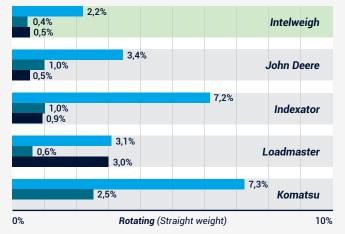

# Unmatched performance

Intelweigh is the **best in test**. In trials conducted by the SDC and Skogforsk, Intelweigh scales come out on top. Regardless of lift tactic or conditions, Intelweigh scales are consistent. They have by far the best repeatability.

# Intermercato obtained: "the best repeatability and the smallest impact from unbalanced loads or pencilling"

- SDC, 2014 test report

100 kg

### Scale consistency with known weights

1000 kg

500 ka

According to a 2012 report by Skogsforsk Intermercato performed with the lowest standard deviation compared to any competitor.