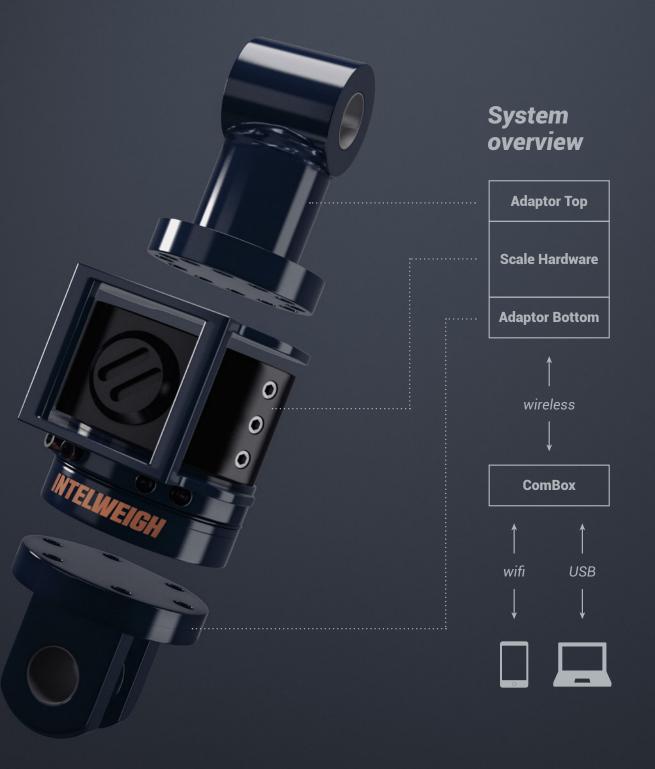

# Built to match your specific needs

Intelweigh scales are modular by design, making them customizable for your needs. Hardware is selected based on your machine, load capacity requirements and rotator or grab. At the forefront of technical development, Intelweigh scales are wireless. A (15x15x5 cm) ComBox stationed in the cab of your machine connects wirelessly to the scale. The ComBox connects to the display unit via wifi or USB.

Building your own Intelweigh scale is as easy as one, two, three.

Choose scale hardware based on load capacity requirements

3

Select adaptors based on crane / machine / rotator / grab

Choose Android or Windows PC application for display