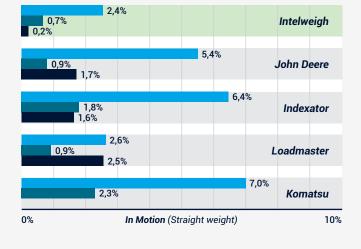

# Unmatched performance

Intelweigh is the **best in test**. In trials conducted by the SDC and Skogforsk, Intelweigh scales come out on top. Regardless of lift tactic or conditions, Intelweigh scales are consistent. They have by far the best repeatability.

# Intermercato obtained: "the best repeatability and the smallest impact from unbalanced loads or pencilling"

- SDC, 2014 test report

100 kg

### Scale consistency with known weights

1000 kg

500 ka

According to a 2012 report by Skogsforsk Intermercato performed with the lowest standard deviation compared to any competitor.