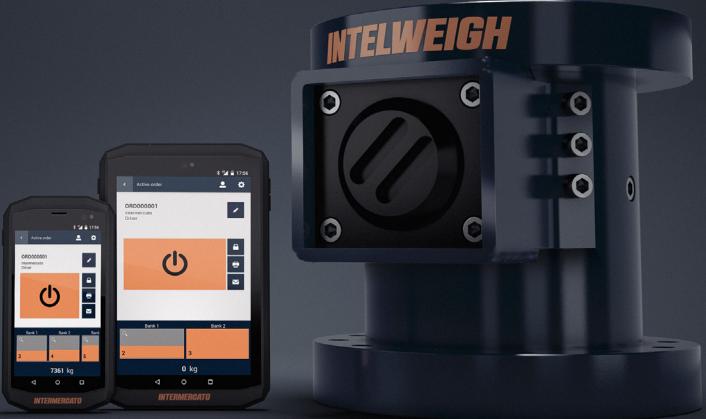

# Intermercato leads the way with Intelweigh technology

of scales help you do more in less time. Using a unique algorithm, Intelweigh calculates weight load with the load in motion. The hardware is completely customizable with a modular design made to fit any load, any machine and any job. Intelweigh also connects wirelessly to Android and Windows PC devices giving you control over your data.

### **About Intelweigh**

Here is where power and technology meet. Intelweigh combines strain gauge technology, connectivity and mechanics together in a smooth and easy-to-use interface. Our top priority is that our clients can achieve their goals in the most advanced way possible.

# Built to match your specific needs

Intelweigh scales are modular by design, making them customizable for your needs. Hardware is selected based on your machine, load capacity requirements and rotator or grab. At the forefront of technical development, Intelweigh scales are wireless. A (15x15x5 cm) ComBox stationed in the cab of your machine connects wirelessly to the scale. The ComBox connects to the display unit via wifi or USB.