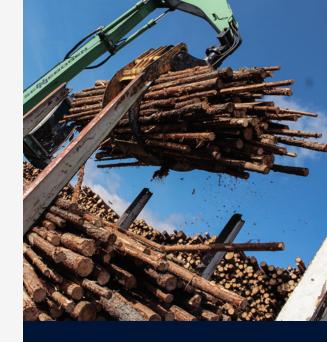

# WIRELESS CRANE SCALE SYSTEM

# Intermercato leads the way with Intelweigh technology

of scales help you do more in less time. Using a unique algorithm, Intelweigh calculates weight load with the load in motion. The hardware is completely customizable with a modular design made to fit any load, any machine and any job. Intelweigh also connects wirelessly to Android and Windows PC devices giving you control over your data.

•

4 8 8

.

0

Intelweigh's success is based on its track record. Intelweigh is the only line of scales legal for trade for hanging loads in motion and RTT&E certified. Your success starts here.