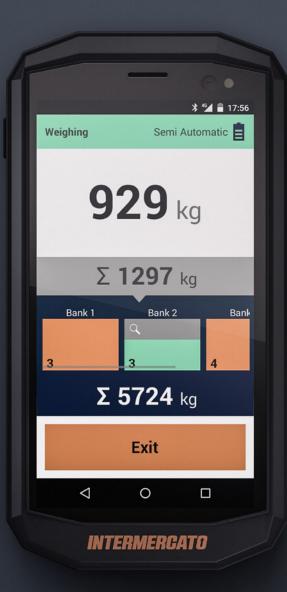

### Smart Interface

Intelweigh software has an easy-to-use interface made to help you work smarter. The software includes up to 6 weighing modes designed for specific applications, such as high accuracy static weighing and full automatic weighing.

# **Software for Android & Windows**

**Rugged mobile devices available** Choose between a waterproof Smartphone or Tablet (IP65 to IP68)

**Up to 6 weighing modes** Automatic, Semi automatic, Static and Container discharge

**Input data** Easily entered to create a working order

#### Memory banks

Can be given alias according to requirements. Number of memory banks can be extended without limits.